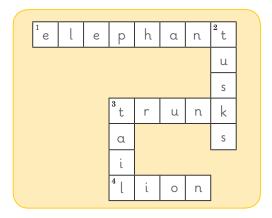

live in a group.
- 4 Which baby animals have got paws? Lion cubs have got paws.
- Which baby animals have got gray skin and trunks?Baby elephants have got gray skin and trunks.

# Page 34 - Activity 6

- 1 The baby monkey has got brown fur.
- 2 Monkeys have got long tails.
- 3 This baby monkey lives with its mother.
- 4 They live in a big family **group**.
- 5 They live with many monkeys.

# Page 35 - Activity 7

- 1 lion
- 2 cubs
- 3 fur
- 4 paw

# Page 36 - Activity 8

- 1 0
- **2** e
- 3 0
- **4** b
- **5** d



- **1** b
- **2** b
- **3** b

# Page 39 - Activity 11

- 1 cub
- 2 lion
- 3 monkey
- 4 trunk
- 5 tusk

# Page 40 - Activity 12

- 1 calves
- 2 calf
- tail
- 4 swim
- **5** swimming

# Page 41 - Activity 13

- 1 F
- Τ 2
- 3 Τ
- $\mathbf{T}$ 4
- **5** F

# Page 42 - Activity 14



# Page 43 - Activity 15

- 1 These lion cubs love playing with their brothers and sisters.
- 2 They play with their mother, too.
- This elephant calf loves playing with its trunk.
- 4 It plays next to its mother.

# Page 44 - Activity 16

- 1 baby animals
- They play with their paws.
- 3 They love running.
- 4 They play in the sea.

# Page 45 - Activity 17

Reader's own answers

# Page 46 - Activity 18

| lives in α<br>group | baby is<br>a calf | has fur |
|---------------------|-------------------|---------|
| monkey              | elephant          | monkey  |
| lion                | whale             | lion    |
| elephant            |                   |         |

# Page 47 - Activity 19

- **1** b
- **2** c
- **3** c
- **4** α