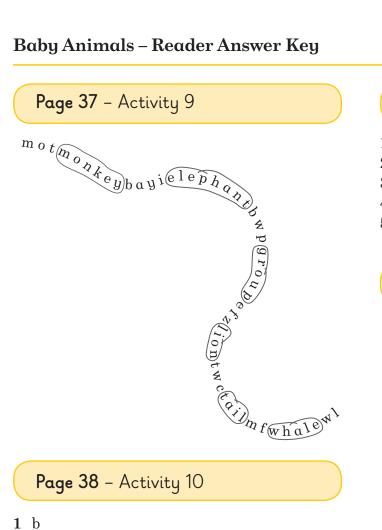

ctivity 5

# Reader's own answers

## Model answers

- Which baby animals are big?
   Elephant calves and whale calves are big.
- 2 Which animals have got tails? Lions, monkeys, elephants, and whales have got tails.
- 3 Which animals live in a group? Lions, monkeys, and elephants live in a group.
- 4 Which baby animals have got paws? Lion cubs have got paws.
- Which baby animals have got gray skin and trunks?Baby elephants have got gray skin and trunks.

# Page 34 - Activity 6

- 1 The baby monkey has got brown fur.
- 2 Monkeys have got long tails.
- 3 This baby monkey lives with its mother.
- 4 They live in a big family **group**.
- 5 They live with many monkeys.

# Page 35 - Activity 7

- 1 lion
- 2 cubs
- 3 fur
- 4 paw

# Page 36 - Activity 8

- 1 0
- **2** e
- 3 0
- **4** b
- **5** d



- **1** b
- **2** b
- **3** b

# Page 39 - Activity 11

- 1 cub
- 2 lion
- 3 monkey
- 4 trunk
- 5 tusk

# Page 40 - Activity 12

- 1 calves
- 2 calf
- tail
- 4 swim
- **5** swimming

# Page 41 - Activity 13

- 1 F
- Τ 2
- 3 Τ
- $\mathbf{T}$ 4
- **5** F

# Page 42 - Activity 14



# Page 43 - Activity 15

- 1 These lion cubs love playing with their brothers and sisters.
- 2 They play with their mother, too.
- This elephant calf loves playing with its trunk.
- 4 It plays next to its mother.

# Page 44 - Activity 16

- 1 baby animals
- They play with their paws.
- 3 They love running.
- 4 They play in the sea.

# Page 45 - Activity 17

Reader's own answers

# Page 46 - Activity 18

| lives in α<br>group | baby is<br>a calf | has fur |
|---------------------|-------------------|---------|
|