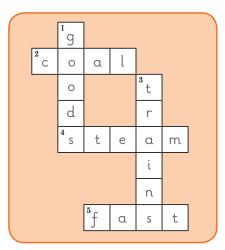

lp people.
- 2 These trains are taking people to their jobs.
- 3 These trains are passenger trains.

# Page 34 - Activity 6

| What it does                  | Which train?    |
|-------------------------------|-----------------|
| carries cars                  | goods train     |
| carries people                | passenger train |
| takes people to<br>their jobs | passenger train |
| carries coal                  | goods train     |

### Page 35 - Activity 7



# Page 36 - Activity 8

Reader's own answers

# Page 37 - Activity 9

- 1 People love traveling on steam trains.
- 2 Steam trains are old.
- 3 People go to their jobs on passenger trains.
- 4 Passenger trains take people on holiday.
- 5 Steam trains are slow.

### Page 38 - Activity 10

1





2





3





# Page 39 - Activity 11



### Page 40 - Activity 12

- 1 These new trains look great!
- 2 These people are going on holiday.
- 3 This passenger train can travel very fast!
- 4 This train is new.

# Page 41 - Activity 13

- 1 trains
- 2 passenger
- 3 Subway
- 4 down

### Page 42 - Activity 14

- 1 Passenger trains carry people.
- 2 Goods trains carry coal.
- **3 Subway trains** go under the roads and houses.

### Page 43 - Activity 15

Reader's own answers

### Model answers

- 1 Which train is your favorite? My favorite train is a fast train.
- 2 Which train is old? A steam train is old.
- 3 Which train goes under the roads?
  A subway train goes under the roads.
- 4 Which train takes people on holiday?
  A passenger train takes people on holiday.

# Page 44 - Activity 16

- **1** b
- **2** c
- **3** α
- **4** α