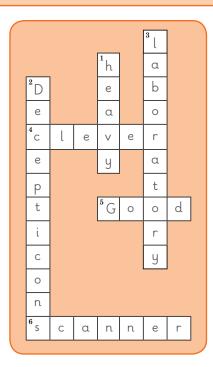

# Page 13 - Activity 12

- 1 scrapyard
- 2 laboratory
- 3 Minicons
- scanner
- Bumblebee
- 6 Russell