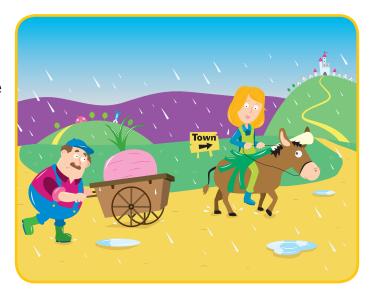

## Can you find it?

Look carefully at this picture.

Now tick the words below that describe things you can see in the picture.

| cart  | town    |  |
|-------|---------|--|
| queen | Roberta |  |

turnip corn