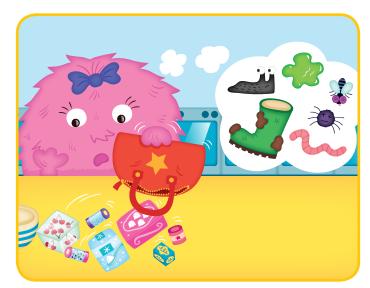

## Tick the picture

Read the words from the story and tick the box with the correct picture.