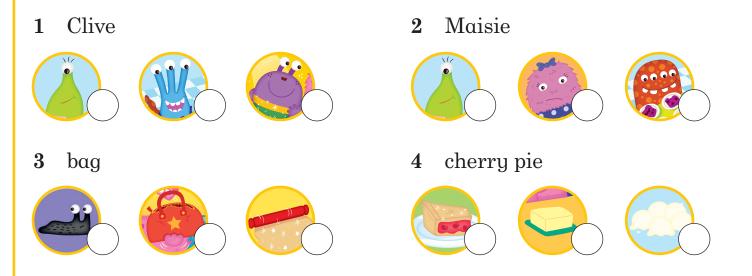

## Tick the picture

Read the words from the story and tick the box with the correct picture.