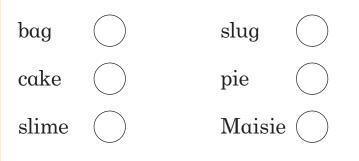

## Tick the picture

Read the words from the story and tick the box with the correct picture.