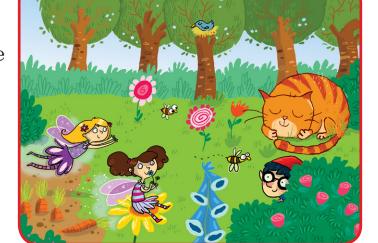

### Can you find it?

Look carefully at this picture. Now tick the words below that describe things you can see in the picture.

Lily

Rose

 $\operatorname{cat}$ 

dog

mouse

Patch