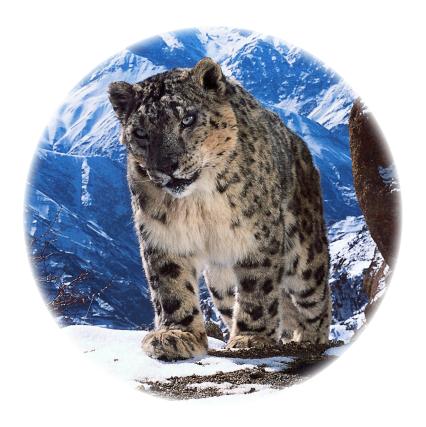

#### Page 34 - Activity 6

1 The is a snow leopard.

2 She lives in the mountains.

3 The rocks are brown and black.

4 The snow is white.

**5** The snow leopard's fur is brown, black and white.

#### Model answers

- 1 Picture b is different because you cannot see any animals.
- 2 Picture b is different because this gecko lives in the desert, not the jungle.
- **3** Picture b is different because its fur is not brown, black, and white.

#### Model answers

- 1 Do you like animals? Yes, I do.
- Which is your favorite animal.My favorite animal is a snow leopard.
- 3 What color is it? It is brown, black, and white.
- 4 Where does it live? It lives in the mountains.
- 5 What does it eat? It eats other animals.