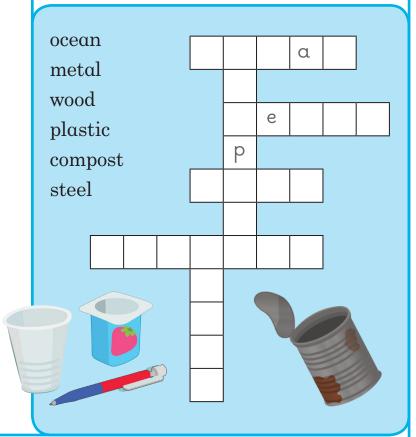

## True or false?

Are the sentences true or false? Circle the correct answers.

1 Parts of electronic things can be reused.

True

False

Food waste does not go away. True False

4 Aluminium can only be used once. True False

Old furniture can be made to look good.

True

False

## Crossword

Can you fit these words into the crossword grid below?



## Circle the word

Circle the word that is missing from each sentence.

Throwing things away makes waste and \_\_\_\_\_\_. electricity plastic rubbish



Making paper this way uses lots of \_\_\_\_\_\_.

wood metal water

3

Throwing away is a big problem for us.

plastic wood metal

Some people reuse other people's old ...... rubbish clothes glass